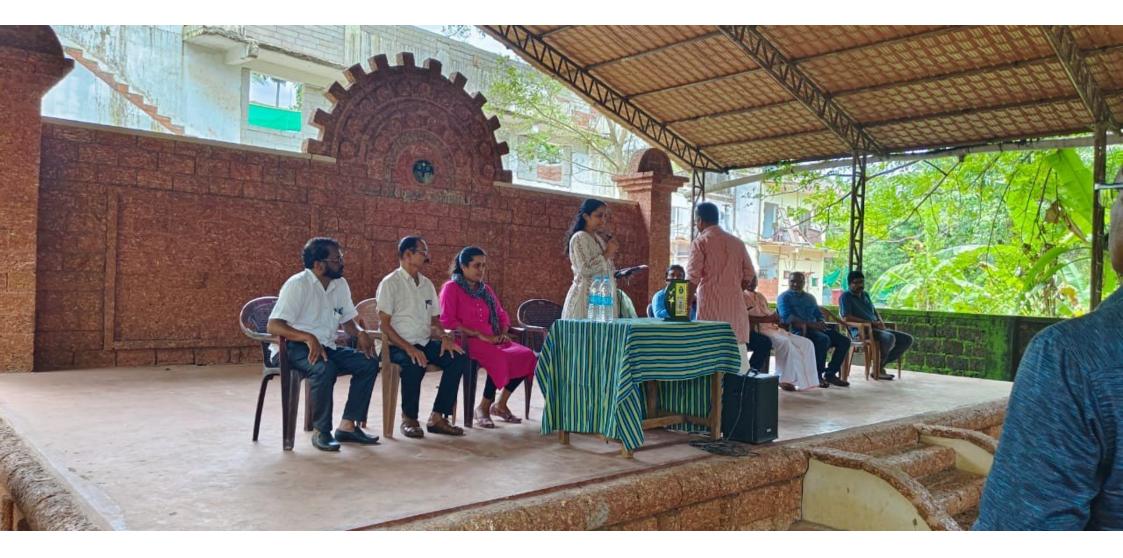

## **FIELD WORK 2023-24**

## **DEPARTMENT OF MALAYALAM**

SN COLLEGE KANNUR 2024

Alashas - a Blatan Gall [01-08-2023] Bel 212 al-sino es, Jos gal 20230 considered and a singled a Deranda Deranda (4CO4MAL am Esign whatsend apris nordwildel migniles zonation company was march - sind and with mar rens rene ndourd 222 (288100. 015680) Saminjari 233 singerenato (29) easte monisionpolal asmolalesm alwi, riscen seiningent 2010000000 messelsyerd mon singer annag Molense, en monson og and Bonderse, en monson og and Bondersen ~m BMW) essas ~m) man 2/32 clade cours & and - 2mg d Gessacce 2 m SJojercea emojzojne nom and all Glas ms com and (August 1) nom si IL m ms 200 Biolo con 20 (BISIS) Anna (Ginal Michaeles) melande cosiso, mageriles o en 20200, BISINI ~ 10 mandissond magision, radisterind